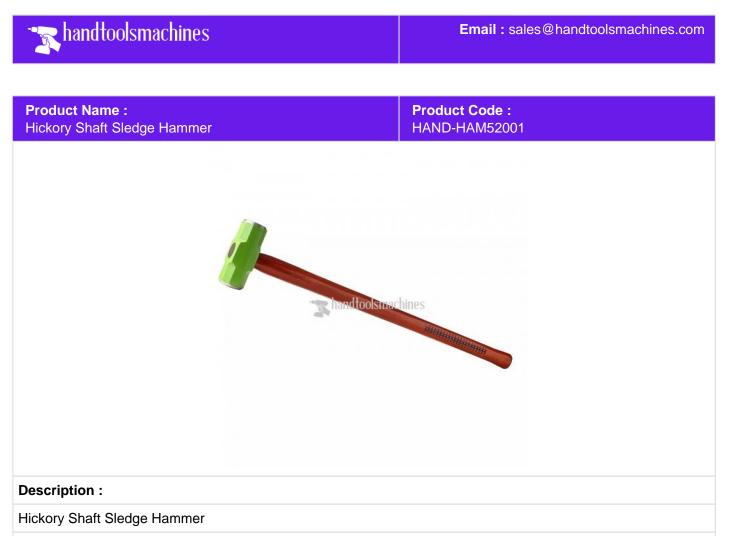

Head Surface Treatment: Drop forged steel with fine polishing, Various color, 2/3 color paint and 1/3 white blade

Hickory Shaft Sledge Hammer suppliers and Hickory Shaft Sledge Hammer Manufacturers in UAE. We are the premier supplier of Hickory Shaft Sledge Hammer and power machines in Dubai Manufacturers Suppliers, Hickory Shaft Sledge Hammer Abu Dhabi Manufacturers, Sharjah, Ajman, Alain, Umm Al Quwain, Ras Al Khaimah.