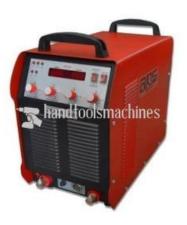

**Product Name:** 

ARC 400 Inventor Type Welding Machine

Product Code: HANDM000A450011

## **Description:**

ARC 400 Inventor Type Welding Machine