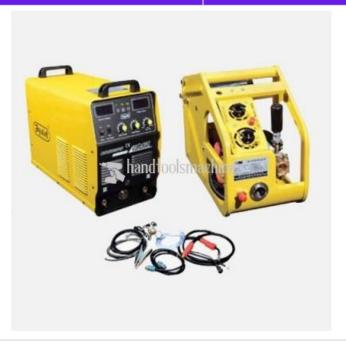

## **Product Name:**

MIG - 250 Inventor Type Welding Machine

Product Code: HANDM000A450010

## **Description:**

MIG - 250 Inventor Type Welding Machine

## **Technical Specification:**

Output Current 50-250 A

Frequency 50/60 Hz

Efficiency 85

Overall Dimension 58.8 x 31 x 41.5 cm

Quality 370 Pieces (20ft) Input Voltage 400 V

Rated input power capacity

7.8 KVA

Duty Cycle

60 %

Diameter of wire 0.6/0.8/1.0/1.2 mm

Insulation Class F
Protection Class IP21
Type of wire Feeder Outside
Gross Weight 25 kg

Features:

- Suitable for sheet over 0.8 M.M.
- · Cost saving and efficiency improving.
- With separated wire feeder, easy and considerable for operation.
- High Welding speed, high arcing sucess rate.

- Continuous and discontinuous welding function.
- Automatic voltage pulsation compensation capacity.
- Suitable for carbon steel, alloy steel, soft steel etc. and various wire.
- Little spatter, uniform welding pool, good welding shape.