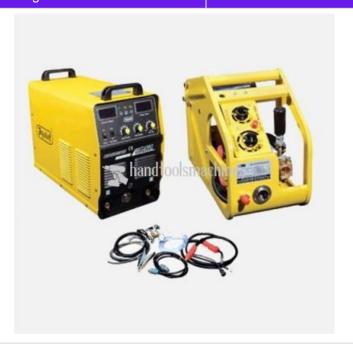

## **Product Name:**

M.I.G. 400 Inventor Type Welding Machine

Product Code: HANDM000A450009

Three Phase

60-400 A

## **Description:**

M.I.G. 400 Inventor Type Welding Machine

Features:

- Suitable for sheet over 0.8 M.M.
- · Cost saving and efficiency improving.
- With separated wire feeder, easy and considerable for operation.
- High Welding speed, high arcing sucess rate.

- Continuous and discontinuous welding function.
- Automatic voltage pulsation compensation capacity.
- Suitable for carbon steel, alloy steel, soft steel etc. and various wire.
- Little spatter, uniform welding pool, good welding shape.