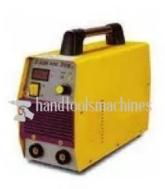

## **Product Name:**

T.R.M. 250 Inventor Type Welding Machine

Product Code: HANDM000A450008

## **Description:**

T.R.M. 250 Inventor Type Welding Machine

## **Technical Specification:**

Duty Cycle 60 % Arc Starting HF

Quality 730 Pieces (20ft)

Input Voltage 230/415 V
Rated Input Power Capacity 6.4 KVA
No Load Voltage 54 V

Output Current 10-250 A
Efficiency 85
Insulation Class F
Gross Weight 17 kg