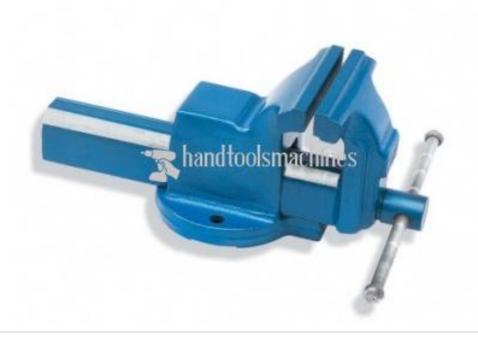

## **Technical Specification:**

All Parts are Forged From Selected Material
Parts are machined on VMC for Accurate & Precision Working
Nut in Housed in body and gives long service & can be replaced
Pipe vice jaw, large Hardened Anvil
Corrosion Resistant Nickel Plated Handle
Hardened Fixed Serrated steel Jaws / Replacable jaws
Hardness of 42-50 HRC
Lead Screw with Double thread so as to increase the Efficiency

Lead Screw with Double thread so as to increase the Efficiency 360 degree Swivel Base also available.

**Handtoolsmachines Online Manufacturers India** 

Website: www.handtoolsmachines.com